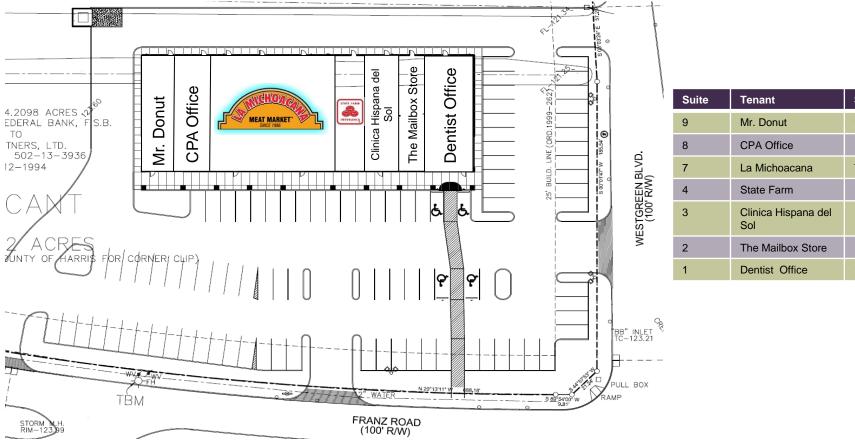

## Site Plan

| Suite | Tenant                     | SF    |
|-------|----------------------------|-------|
| 9     | Mr. Donut                  | 1,300 |
| 8     | CPA Office                 | 1,260 |
| 7     | La Michoacana              | 7,000 |
| 4     | State Farm                 | 1,125 |
| 3     | Clinica Hispana del<br>Sol | 1,125 |
| 2     | The Mailbox Store          | 1,125 |
| 1     | Dentist Office             | 1,875 |